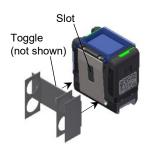

## Impinger Holders for AirChek TOUCH, Essential, Essential+, and Connect Sample Pumps Cat. Nos. 225-20-03 and 225-20-04 Operating Instructions

Attach Double Glass Midget Impinger Holder Cat. No. 225-20-03 or Single PFA Impinger Holder Cat. No. 225-20-04 to your AirChek® TOUCH, Essential, Essential+, or Connect pump as follows (*Cat. No. 225-20-03 holder is shown below*):

 Turn the holder on its side and insert the toggle on the back into the slot in the pump belt clip.

 Rotate the holder 90 degrees so that the toggle catches securely inside either side of the slot and the bottom plate of the holder is parallel with the bottom of the pump.