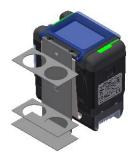

## Impinger Holders for AirChek TOUCH, Essential, Essential+, and Connect Sample Pumps Cat. Nos. 225-20-03 and 225-20-04 Operating Instructions

Attach Double Glass Midget Impinger Holder Cat. No. 225-20-03 or Single PFA Impinger Holder Cat. No. 225-20-04 to your AirChek® TOUCH, Essential, Essential+, or Connect pump as follows (*Cat. No. 225-20-03 holder is shown below*):

 Turn the holder on its side and insert the toggle on the back into the slot in the pump belt clip.

 Rotate the holder 90 degrees so that the toggle catches securely inside either side of the slot and the bottom plate of the holder is parallel with the bottom of the pump.